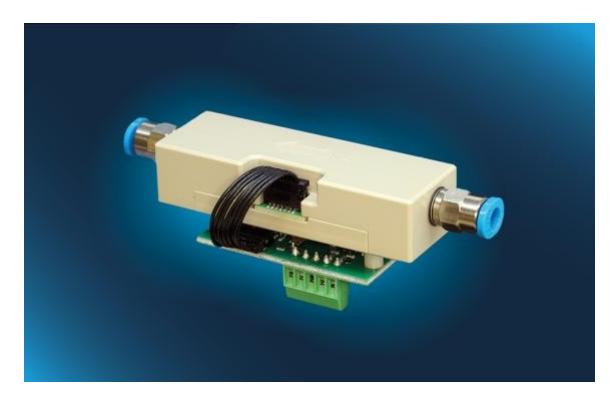

## SFS01 Evaluation Kit

Evatluation Kit for gas flow monitoring with a fast calorimetric flow sensor

Pre-calibrated gas flow module with a 1x1 mm PEEK flow channel and choice of digital (I2C) and analog signal output

**Product Name: SFS01 EVAKIT** 

**Housing dimensions:** 88.0 x 27.5 x 30.4 mm

**Housing material: PEEK** 

Fluidic connection: QSM M5-4

Flow channel inner dimensions: 1x1 mm

Flow channel length: 35 mm

Wetted materials: PEEK, silicium based chip

**Response time t63:** < 10 ms

Weight: 37 g

Supply voltage: 5V DC

Output signal: Mass flow in sccm, raw signal

**Accuracy:** < 3 % f.s. **Repeatability:** < 0.3 % f.s.

**Product code:** 105059